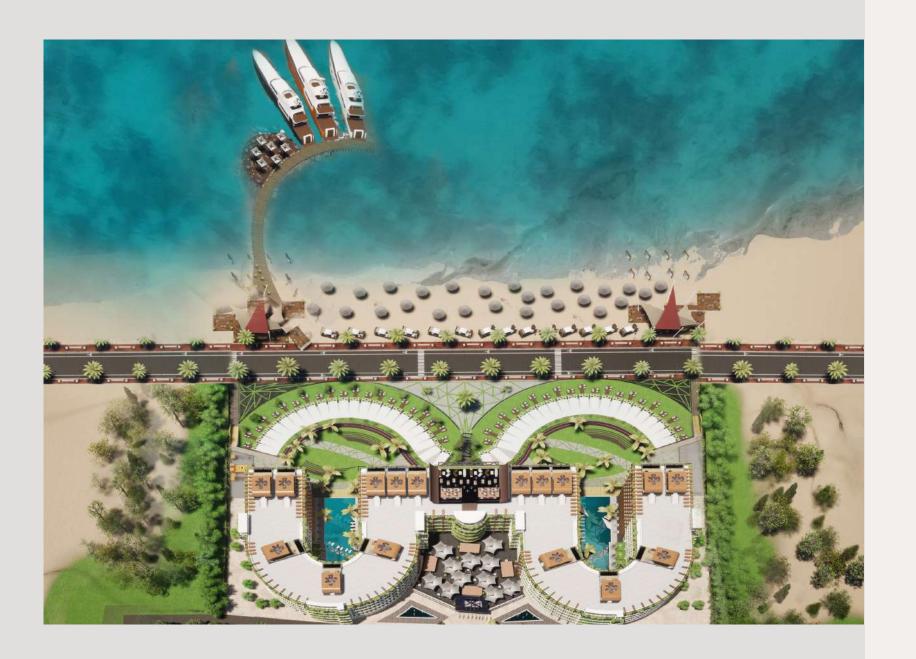

#### BY SEA:

- · El Sokhna International Port
- · Suez Canal

CAIRC

Jura occupies a prime spot in Ain Sokhna next to the International Marina in the new Galala city.

With homes arranged over elevations ranging from 0 up to 20 meters above sea level, homeowners are guaranteed unobscured sea views.

#### **FACILITIES**

#### **JURA**