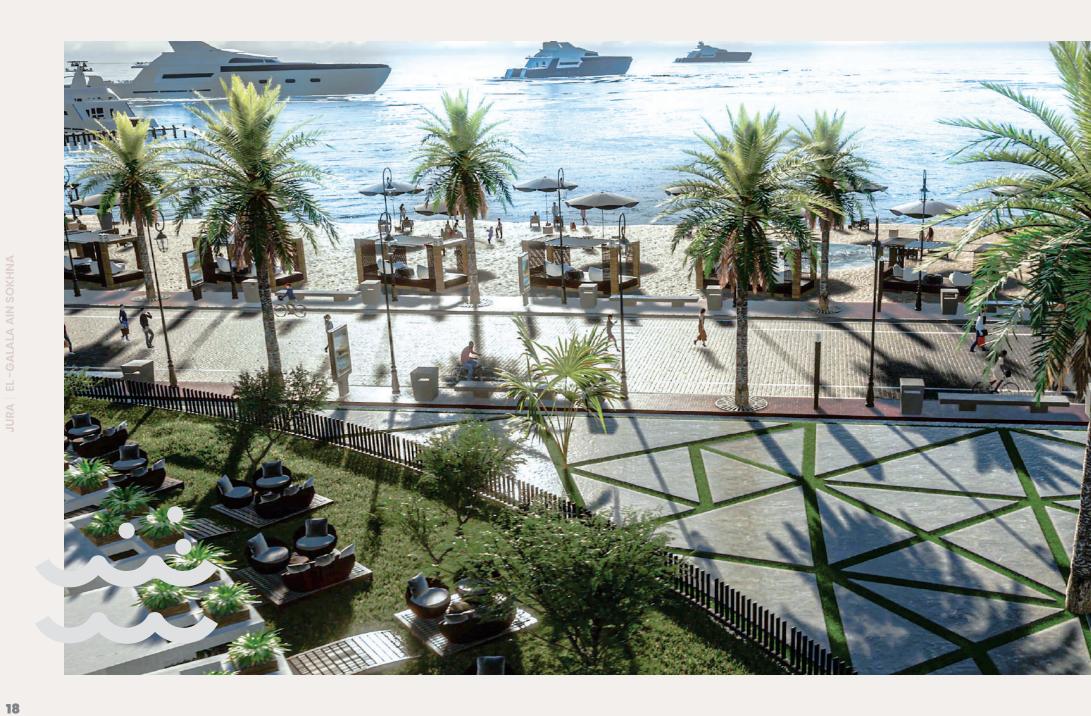

#### BY SEA:

- · El Sokhna International Port
- · Suez Canal

CAIRC

Jura occupies a prime spot in Ain Sokhna next to the International Marina in the new Galala city.

With homes arranged over elevations ranging from 0 up to 20 meters above sea level, homeowners are guaranteed unobscured sea views.

Boasting a private sandy beach for relaxation and entertainment, Jura is an avant-garde development that captures the best of contemporary architecture to foster unique and intimate encounters with its surrounding elements.

# Imagine living minutes

From a world-class international marina, offering 300 berths all fully equipped with the latest technology and top-class amenities to ensure yacht owners have quick and easy access to their boats to traverse the Red Sea in style.

Imagine no more, Jura invites you to dream with eyes wide open, offering ideal winds and direct access to the Galala Touristic Marina.