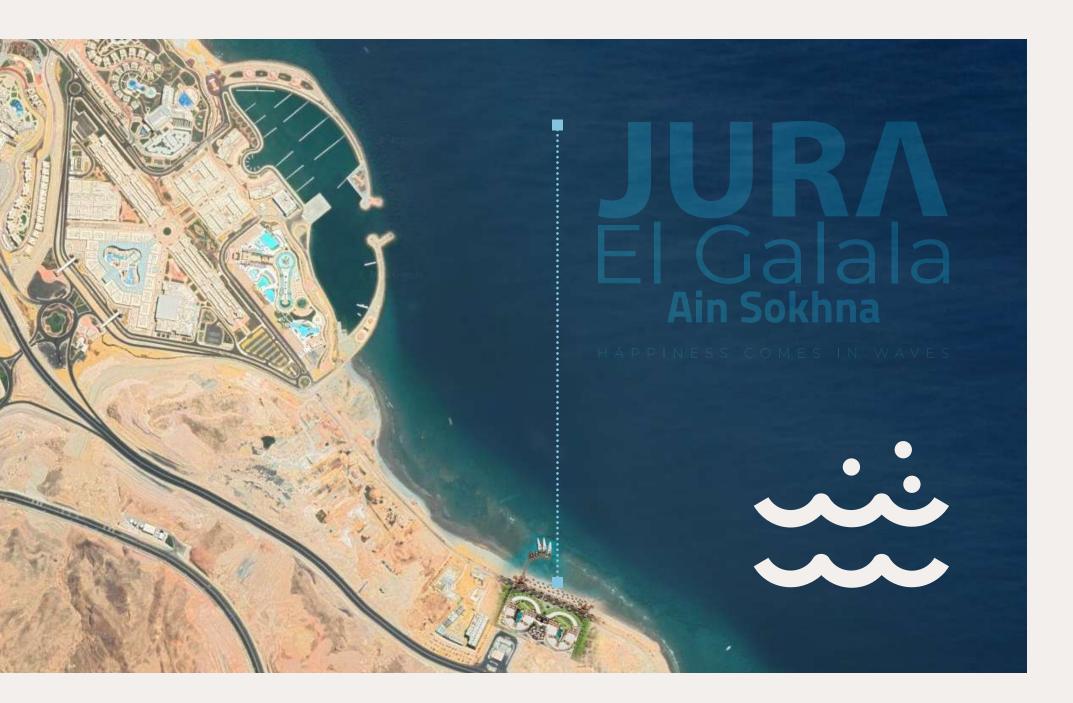

#### BY SEA:

- · El Sokhna International Port
- · Suez Canal

CAIRC

Jura occupies a prime spot in Ain Sokhna next to the International Marina in the new Galala city.

With homes arranged over elevations ranging from 0 up to 20 meters above sea level, homeowners are guaranteed unobscured sea views.

# Galala City

Considered as one of the largest Egyptian development projects, with a unique tourist-attractive location, virgin beaches and a high altitude that gives the city the climatic advantage of a temperature drop below sea level of 10 degrees.

It has already attracted investments of more than US\$ 100 million in the last two years. The City is located on the highest mountain plateau between Ain Sokhna and Zafarana and overlooks the Red Sea coast. It lies approximately 170 kilometers away from the Cairo International Airport and 50 kilometers away from Port Sokhna.