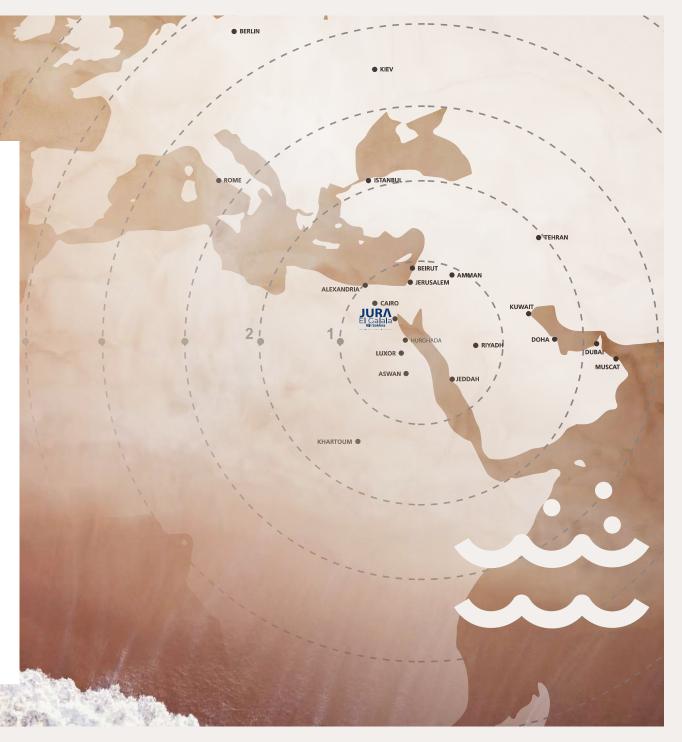

#### BY PLANE:

Only 4 hours away from Europe, West and Southern Africa, and all major cities of the Middle East and Asia

- · Cairo International Airport
- · Hurghada International Airport
- · New Egyptian Capital City Airport

#### BY LAND:

| Cairo - Suez Highway      | 110 km |
|---------------------------|--------|
| Katameya - Sokhna Highway | 95 km  |
| Kuraimat - Zaafarana Road | 120 km |
| Hurghada - Zaafarana Road | 320 km |
| Suez - Sokhna Road        | 40 km  |

#### BY SEA:

- · El Sokhna International Port
- · Suez Canal

CAIRC

Jura occupies a prime spot in Ain Sokhna next to the International Marina in the new Galala city.

With homes arranged over elevations ranging from 0 up to 20 meters above sea level, homeowners are guaranteed unobscured sea views.

# Galala City

Considered as one of the largest Egyptian development projects, with a unique tourist-attractive location, virgin beaches and a high altitude that gives the city the climatic advantage of a temperature drop below sea level of 10 degrees.

It has already attracted investments of more than US\$ 100 million in the last two years. The City is located on the highest mountain plateau between Ain Sokhna and Zafarana and overlooks the Red Sea coast. It lies approximately 170 kilometers away from the Cairo International Airport and 50 kilometers away from Port Sokhna.

# JURA's Location

JURA's location Is one of a kind where it's only 1 hour away from New Cairo and 40 minutes away from the new administrative capital, within less than one hour you will be on a piece of heaven